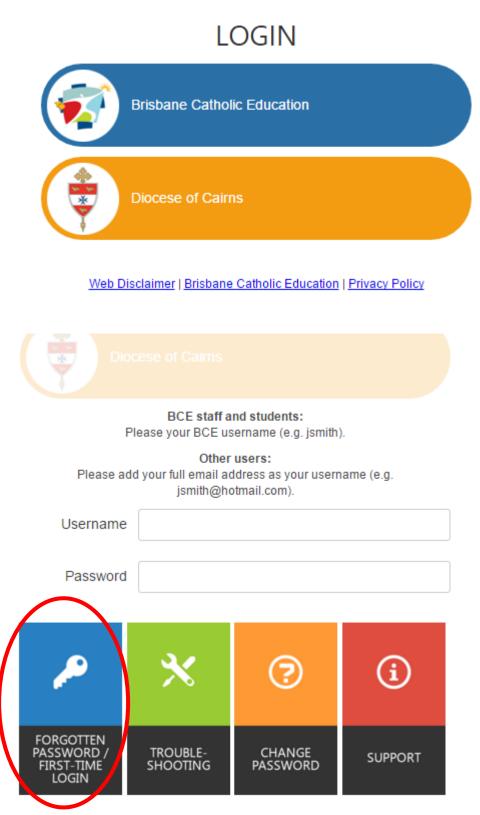

### STEP 2

Scroll down the homepage to the 'Quick Links' in bottom left hand corner and click on Parent Portal

STEP 3

Click on the blue Brisbane Catholic Education icon and enter your Username and Password.

Note: The 'username' MUST be the same email address that you have provided to the College.

If you have forgotten your password or are logging in for the first time, please click on the blue tile and follow the instructions provided.