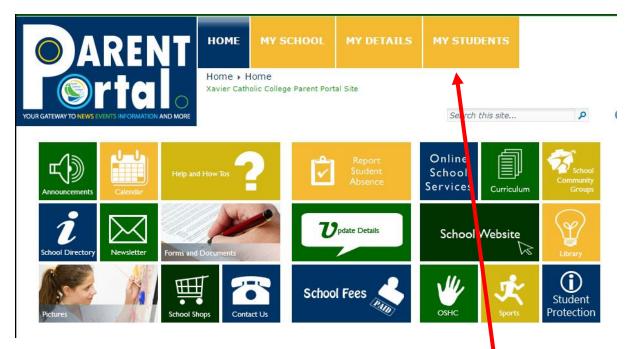

### **STEP 4**

Once you have logged into the Parent Portal you will have access to information about your sons/daughter's learning, manage parent details and general school information.

To access your sons/daughter's school reports, click on the 'My Students' tile. The screen below will appear.