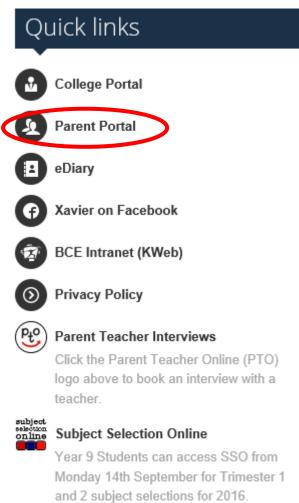

### STEP 2

Scroll down the homepage to the 'Quick Links' in bottom left hand corner and click on Parent Portal

STEP 3

Click on the blue Brisbane Catholic Education icon and enter your Username and Password.