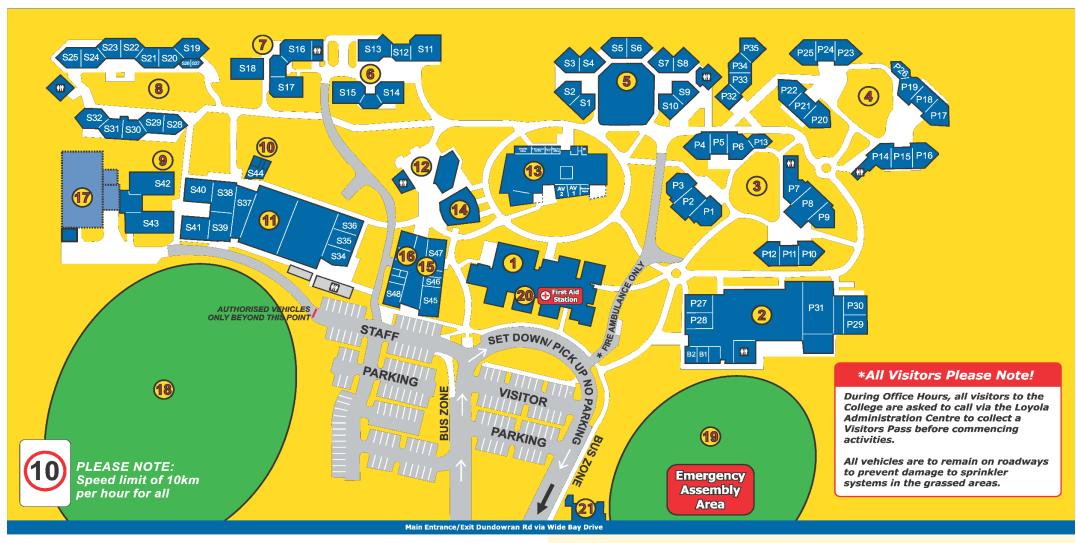

## **Office Hours**

8am to 4pm Monday – Thursday 8am to 3.30pm Friday Tel: (07) 4197 1177

During Office Hours, all visitors to the College are asked to call via the Loyola Administration Centre to collect a Visitors Pass before commencing activities.

All vehicles are to remain on roadways to prevent damage to sprinkler systems in the grassed areas.

## LEGEND

- Loyola Administration Centre
- 2. Goa Performance & Activity Centre
- 3. Mary MacKillop Early Years Precinct
- 4. Gonzaga Precinct
- 5. Peter Faber Middle School
- 6. Edmund Rice MITEC Centre
- 7. Clavius Science Centre
- 8. Mary Ward Senior Studies Centre
- 9. Arrupe Senior Studies Centre
- 10. Music Practice Rooms

- 11. Javier Performance & Arts Centre
- 12. Retail Centre (Canteen)
- 13. Matteo Ricci Library
- 14. Edmund Campion Theatre
- 15. Centre de Langues Montmartre
- 16. Uniform Shop
- 17. Maintenance Precinct
- **18.** Oval 1
- 19. Oval 2 & Emergency Assembly Area
- 20. First Aid Station
- 21. Kindergarten

| Map<br>Legend | Facility Descriptions                                                                                                                                                                                                                                                                                                                                                                               |
|---------------|-----------------------------------------------------------------------------------------------------------------------------------------------------------------------------------------------------------------------------------------------------------------------------------------------------------------------------------------------------------------------------------------------------|
| 1.            | <b>Loyola Administration Centre</b> - This facility includes Public Reception, Student Reception, Administration Offices for Junior, Middle and Senior School, Staff Preparation and Lunch Room.                                                                                                                                                                                                    |
| 2.            | <b>GOA Performance and Activity Centre (GPAC)</b> - This is a slightly smaller version of JPAC but with After School Hours Care, Boardrooms, Kitchen, Change Rooms, Learning Support Centre and three general Learning Areas.                                                                                                                                                                       |
| 3.            | <i>Mary MacKillop Early Years Precinct</i> - This area consists of twelve classrooms for Years P-3 in addition to playground and sandpit.                                                                                                                                                                                                                                                           |
| 4.            | <b>Gonzaga Precinct</b> - This facility consists of fourteen classrooms for Years 4-7 in addition to a playground with traverse climbing wall.                                                                                                                                                                                                                                                      |
| 5.            | <b>Peter Faber Middle School</b> - This building consists of ten classrooms for use by Years 8-9.                                                                                                                                                                                                                                                                                                   |
| 6.            | Edmund Rice Middle School Technology Centre - These buildings consist of four specialist areas for use particularly by Years 6-9:  ➤ Science Laboratory  ➤ Design Technology Workshop  ➤ Hospitality Facility  ➤ Visual Arts                                                                                                                                                                        |
| 7.            | <b>Clavius Science Centre</b> - This Senior Study Centre features three Senior Science Laboratories, Physics, Chemistry, Biology and Marine Studies.                                                                                                                                                                                                                                                |
| 8.            | <i>Mary Ward Senior Study Centre</i> - This Centre consists of twelve student classrooms for the use of Years 10-12. It also includes a Business Study Centre and Gymnasium.                                                                                                                                                                                                                        |
| 9.            | <b>Arrupe Senior Studies Centre</b> - This building incorporates a Film and Television Studio and Classroom and a 140 square metre Independent Study Centre.                                                                                                                                                                                                                                        |
| 10.           | Music Practice Rooms (within Javier Performance and Arts Centre (JPAC) #11.)                                                                                                                                                                                                                                                                                                                        |
| 11.           | Javier Performance and Arts Centre (JPAC) - This 850 square metre undercover area is a Multipurpose Sports and Performance facility for Basketball, Netball, Volleyball, Drama and Music. Features of the Centre include:  ➤ A Drama Facility  ➤ Music Practice Rooms (#10.)  ➤ Commercial Hospitality Kitchen, Classroom and Restaurant  ➤ Visual Arts Centre  ➤ Senior Design Technology Workshop |
| 12.           | Retail Centre (Canteen)                                                                                                                                                                                                                                                                                                                                                                             |
| 13.           | Matteo Ricci Library - Our P-12 Library Resource Centre. This modern Library has separate Primary                                                                                                                                                                                                                                                                                                   |
| 14.           | and Secondary sections in addition to Audio Visual Rooms, Careers and Guidance Offices  **Edmund Campion Theatre** - This building provides theatre seating for 172 students. This fully airconditioned facility provides state-of-the-art AV/ Computer Technology.                                                                                                                                 |
| 15.           | <b>Centre De Langues - Montmartre</b> - This is our Language Learning Centre which has two state-of-the-art computer Language Laboratories, two general purpose Classrooms, Senior Seminar Room, Kitchen, Costume facilities and Uniform Shop <b>(#16.)</b>                                                                                                                                         |
| 16.           | Uniform Shop (within Centre De Langues - Montmartre #15.)                                                                                                                                                                                                                                                                                                                                           |
| 17.<br>18.    | Maintenance Precinct Oval 1                                                                                                                                                                                                                                                                                                                                                                         |
| 19.           | Oval 2 and Emergency Assembly Area                                                                                                                                                                                                                                                                                                                                                                  |
| 20.           | First Aid Station (within Loyola Administration Centre #1.)                                                                                                                                                                                                                                                                                                                                         |
| 21.           | Montserrat - Kindergarten - This two stream kindergarten is operated by Centacare                                                                                                                                                                                                                                                                                                                   |